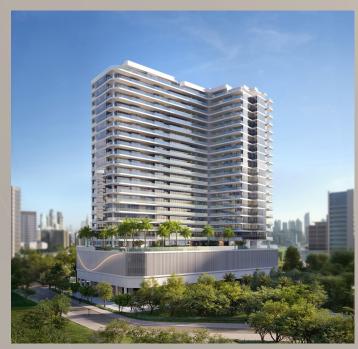

## PROJECT **DETAILS**

| Project Rera #              | 3052                              |  |
|-----------------------------|-----------------------------------|--|
| Project Name                | ONDA by KASCO                     |  |
| Developer                   | KASCO Real Estate Development LLC |  |
| Architect                   | Next Engineering Consultant       |  |
| Location                    | Business Bay                      |  |
| Anticipated Completion Date | Q3 - 2027                         |  |
| Furnished/Unfurnished       | Unfurnished                       |  |
| Anticipated Service Charges | 17 AED/Sqft                       |  |
| Plot #                      | 3460608                           |  |
| Plot Area                   | 55,744.30                         |  |
| Elevators                   | 4 Residential + 1 Service         |  |
| Parking                     | Studio, 1BR, 2BR x 1<br>3BR x 2   |  |