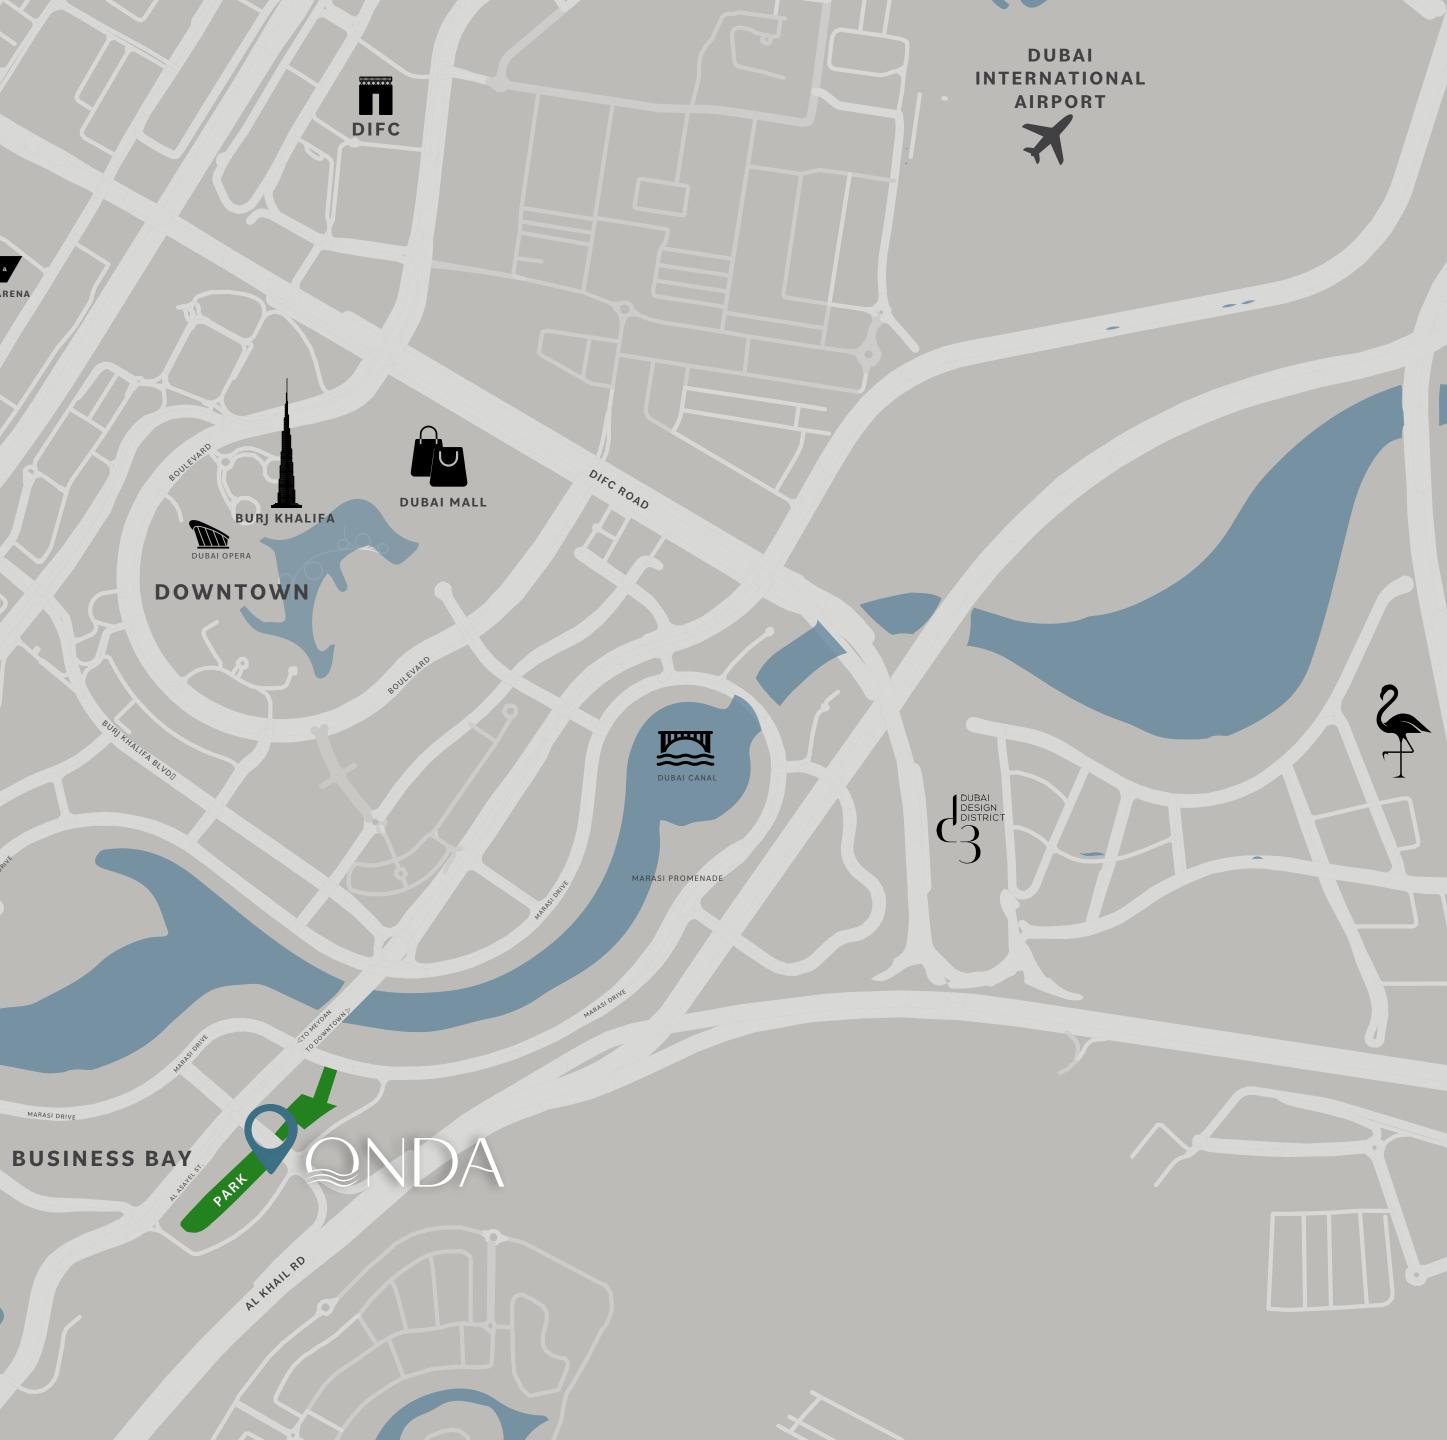

# LOCATION

| Dubai Canal           | 2 Mins  |
|-----------------------|---------|
| Marasi Promenade      | 4 Mins  |
| Dubai Mall            | 5 Mins  |
| Burj Khalifa          | 5 Mins  |
| Dubai Opera           | 5 Mins  |
| Dubai Design District | 7 Mins  |
| DIFC                  | 7 Mins  |
| Coca Cola Arena       | 9 Mins  |
| Ras Al Khor Sanc.     | 10 Mins |
| City Walk             | 10 Mins |
| DXB Int. Airport      | 16 Mins |